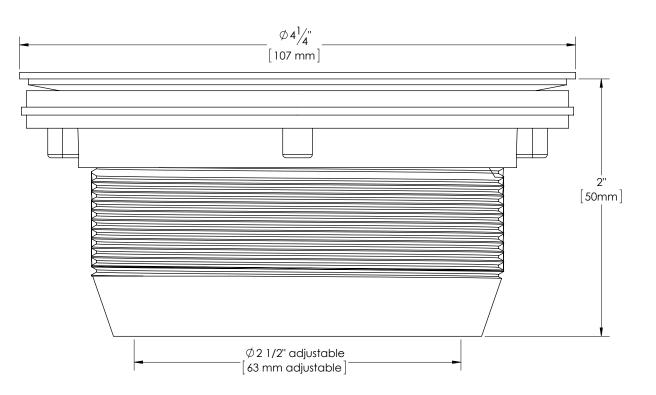

## **Description:**

2" Brass round Shower Drain with compression ring for no caulk application. For molded shower bases made of fibreglass, acrylic, nylon or metal. Ideal for Slab Construction.

- **Features:**
- Cast Brass Drain Body
- 4-1/4" diameter Stainless Steel Grate with Snap-Fit Tabs
- Ribbed Gasket compresses and seals around a 2" ABS, PVC or Cast Iron Schedule 40 DWV pipe. Not for use with 2" Copper DWV Pipe
- Fibre Washer, Rubber Washer, Lock Nut and Tightening Wrench included