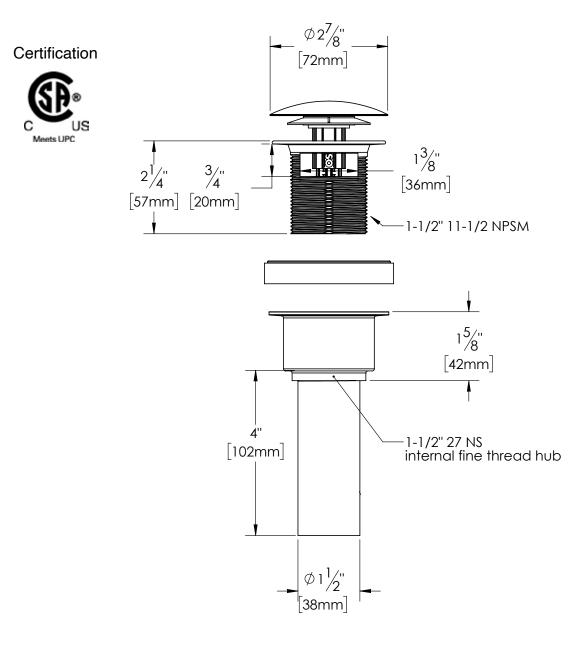

## **302 Series** Brass Integral Bath Tub Drain Assembly- Low Profile model

| Project Number: |           |
|-----------------|-----------|
| Project Name:   | Fixture # |

## **Specification**

Brass Intergral Bath Tub Drain Assembly shall feature a Brass coarse thread strainer with 5/16-18 UNC thread-in crossbar and integral overflow holes with vertical weeping channels. Brass fitting accepts a 1-1/2" T.O.E. Tube (included).